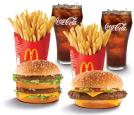

#### \$474 MEAL DEAL\*

\*Buy any Big Mac®, Quarter Pounder with Cheese®, McChicken®, Filet-O-Fish® sandwich or 6 piece Chicken McNuggets® with a medium fries and a medium soft drink for \$4.74 (plus tax)!

Valid from December 27, 2012 to January 31, 2013.

Product availability varies by restaurant.

PLEASE ADVISE CREW MEMBER OF COUPON PRIOR TO ORDERING.

LIMIT ONE COUPON PER CUSTOMER, PER VISIT. NOT VALID WITH ANY OTHER OFFER. **NO CASH VALUE. Valid only at participating McDonald's**\* restaurants in Manitoba from December 27, 2012 to January 31, 2013.
©2012 McDonald's. \*Coca-Cola Ltd., used under license.