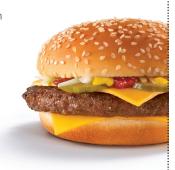

#### \$474 MEAL DEAL\*

\*Buy any Big Mac®, Quarter Pounder with Cheese®, McChicken®, Filet-O-Fish® sandwich or 6 piece Chicken McNuggets® with a medium fries and a medium soft drink for \$4.74 (plus tax)!

Valid from December 27, 2012 to January 31, 2013.

Product availability varies by restaurant.

PLEASE ADVISE CREW MEMBER OF COUPON PRIOR TO ORDERING.

LIMIT ONE COUPON PER CUSTOMER, PER VISIT. NOT VALID WITH ANY OTHER OFFER. **NO CASH VALUE. Valid only at participating McDonald's**\* restaurants in Manitoba from December 27, 2012 to January 31, 2013.
©2012 McDonald's. \*Coca-Cola Ltd., used under license.