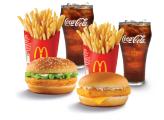

#### 2 CAN DINE FOR \$948\*

\*Buy any two (2) Big Mac®, Quarter Pounder with Cheese®, McChicken®, Filet-O-Fish® sandwiches or 6 piece Chicken McNuggets®, two (2) medium fries and two (2) medium soft drinks for only \$9.48 (plus tax)! Valid from December 27, 2012 to January 31, 2013.

Product availability varies by restaurant.

PLEASE ADVISE CREW MEMBER OF COUPON PRIOR TO ORDERING.

LIMIT ONE COUPON PER CUSTOMER, PER VISIT. NOT VALID WITH ANY OTHER OFFER. NO CASH VALUE. Valid only at participating McDonald's<sup>®</sup> restaurants in Manitoba from December 27, 2012 to January 31, 2013. ©2012 McDonald's. ®Coca-Cola Ltd., used under license.