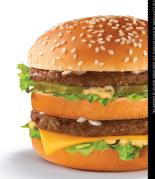

# 2 CAN DINE FOR \$948\* (plus tax)

\*Buy any two (2) Big Mac®, Quarter Pounder with Cheese®, McChicken®, Filet-O-Fish® sandwiches or 6 piece Chicken McNuggets®, two (2) medium fries and two (2) medium soft drinks for only \$9.48 (plus tax)!

# 2 CAN DINE FOR \$948\*

\*Buy any two (2) Big Mac®, Quarter Pounder with Cheese®, McChicken®, Filet-O-Fish® sandwiches or 6 piece Chicken McNuggets®, two (2) medium fries and two (2) medium soft drinks for only \$9.48 (plus tax)!