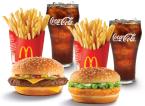

# 2 CAN DINE FOR \$948\* (plus tax)

\*Buy any two (2) Big Mac®, Quarter Pounder with Cheese®, McChicken®, Filet-O-Fish® sandwiches or 6 piece Chicken McNuggets®, two (2) medium fries and two (2) medium soft drinks for only \$9.48 (plus tax)!

# 2 CAN DINE FOR \$948\*

\*Buy any two (2) Big Mac®, Quarter Pounder with Cheese®, McChicken®, Filet-O-Fish® sandwiches or 6 piece Chicken McNuggets®, two (2) medium fries and two (2) medium soft drinks for only \$9.48 (plus tax)!