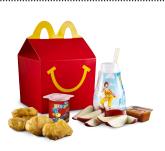

# BUY ANY HAPPY MEAL® for \$299

Valid from December 27, 2012 to February 3, 2013.

Product availability varies by restaurant.

PLEASE ADVISE CREW MEMBER OF COUPON PRIOR TO ORDERING.

LIMIT ONE COUPON PER CUSTOMER, PER VISIT. NOT VALID WITH ANY OTHER OFFER. NO CASH VALUE. Valid only at participating McDonald's® restaurants in Newfoundland and Labrador from December 27, 2012 to February 3, 2013. ©2012 McDonald's. Danone and Danino are registered trademarks of COMPAGNIE GERVAIS DANONE S.A. used under license by Danone Inc.